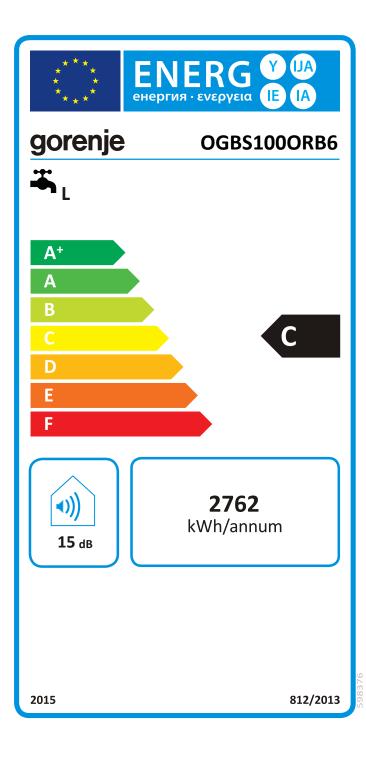

## PRODUCT FICHE

| Model name                                                                  | OGBS100ORB6 |
|-----------------------------------------------------------------------------|-------------|
| Declared load profile                                                       | L           |
| Energy efficiency class                                                     | C           |
| Energy efficiency ηwh                                                       | 37 %        |
| AEC annual electricity<br>consumption                                       | 2762,0 kWh  |
| Daily electricity<br>consumption Qelec                                      | 12,850 kWh  |
| Thermostat temperature settings                                             | ECO         |
| Value of smart                                                              | -           |
| Weekly electricity<br>consumption with smart<br>control<br>Qelec,week,smart | -           |
| Weekly electricity<br>consumption without<br>smart<br>controlQelec,week     | -           |
| Storage volume V                                                            | 97,3        |
| Mixed water at 40°C V40                                                     | 137,0       |