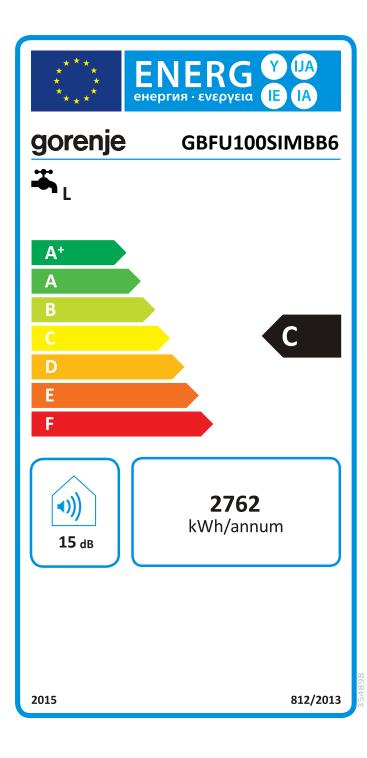

## gorenje

## PRODUCT FICHE

| Model name                                                                  | GBFU100SIMBB6 |
|-----------------------------------------------------------------------------|---------------|
| Declared load profile                                                       | L             |
| Energy efficiency class                                                     | C             |
| Energy efficiency ŋwh                                                       | 37 %          |
| AEC annual electricity<br>consumption                                       | 2762,0 kWh    |
| Daily electricity<br>consumption Qelec                                      | 12,850 kWh    |
| Thermostat temperature settings                                             | ECO           |
| Value of smart                                                              | -             |
| Weekly electricity<br>consumption with smart<br>control<br>Qelec,week,smart | -             |
| Weekly electricity<br>consumption without<br>smart<br>controlQelec,week     | -             |
| Storage volume V                                                            | 96,2 l        |
| Mixed water at 40°C V40                                                     | 131,0         |