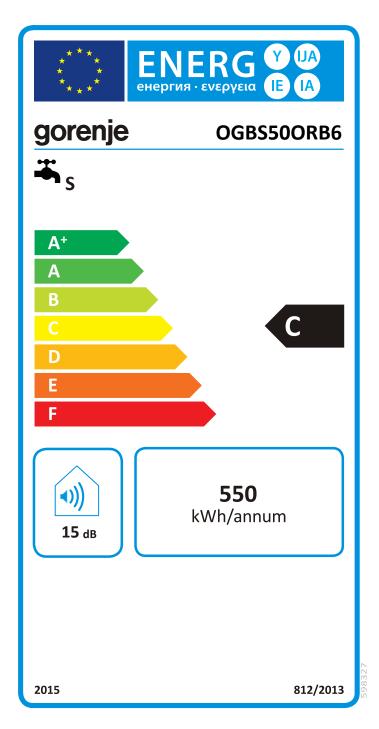

## PRODUCT FICHE

| Model name                                                         | OGBS50ORB6 |
|--------------------------------------------------------------------|------------|
| Declared load profile                                              | S          |
| Energy efficiency class                                            | С          |
| Energy efficiency nwh                                              | 34 %       |
| AEC annual electricity consumption                                 | 550,0 kWh  |
| Daily electricity consumption Qelec                                | 2,626 kWh  |
| Thermostat temperature settings                                    | ECO        |
| Value of smart                                                     | -          |
| Weekly electricity consumption with smart control Qelec,week,smart | -          |
| Weekly electricity consumption without smart controlQelec, week    | -          |
| Storage volume V                                                   | 48,3 l     |
| Mixed water at 40°C V40                                            | 66,0 I     |